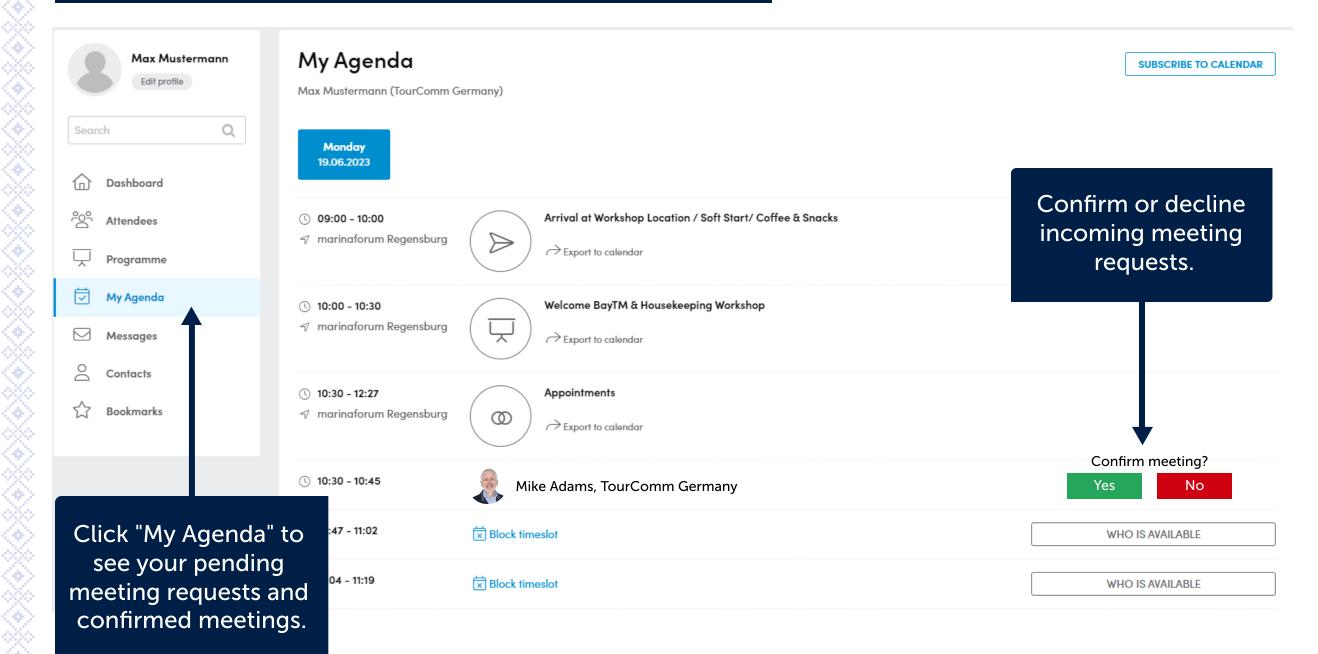

| Max Mustermann<br>Edit profile | <b>My Agenda</b><br>Max Mustermann (TourComm G                        | ermany)                                               |                                                             | SUBSCRIBE TO CALENDAR                                       |
|--------------------------------|-----------------------------------------------------------------------|-------------------------------------------------------|-------------------------------------------------------------|-------------------------------------------------------------|
| Search Q<br>Dashboard          | Monday<br>19.06.2023                                                  |                                                       |                                                             |                                                             |
| Attendees                      | © <b>09:00 - 10:00</b><br>√ marinaforum Regensburg                    | Arrival at Workshop Location                          | n / Soft Start/ Coffee & Snacks                             | Click "Who is<br>available" to fill a<br>specific timeslot. |
| My Agenda<br>Messages          | © 10:00 - 10:30<br>♂ marinaforum Regensburg                           | Welcome BayTM & Housekee         → Export to calendar | ping Workshop                                               |                                                             |
| Contacts                       | <ul> <li>③ 10:30 - 12:27</li> <li>∽ marinaforum Regensburg</li> </ul> | Appointments                                          |                                                             |                                                             |
|                                | ③ 10:30 - 10:45                                                       | Block timeslot                                        | Click "Block<br>timeslot" to schedule<br>individual breaks. | WHO IS AVAILABLE                                            |
|                                | ③ 10:47 - 11:02                                                       | Block timeslot                                        |                                                             | WHO IS AVAILABLE                                            |
|                                | ③ 11:04 - 11:19                                                       | Block timeslot                                        |                                                             | WHO IS AVAILABLE                                            |